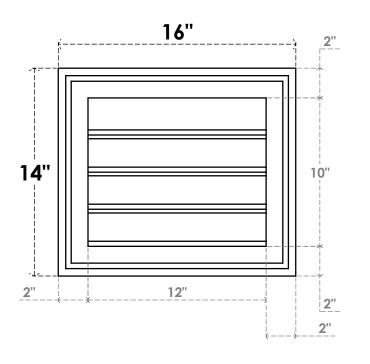

## GVPVE16X1402SF

16"W X 14"H RECTANGLE SURFACE MOUNT PVC GABLE VENT: FUNCTIONAL, W/ 2"W X 1-1/2"P **BRICKMOULD FRAME** 

**VENTING AREA: 9 SQ IN** 

LOUVER HEIGHT: 2 1/2"

LOUVER QTY: 4

**FRONT** 

SIDE

EKENA MILLWORK 2300 WEST MAIN ST. CLARKSVILLE, TX 75426 TOLL FREE: 866-607-0453 WWW.EKENAMILLWORK.COM